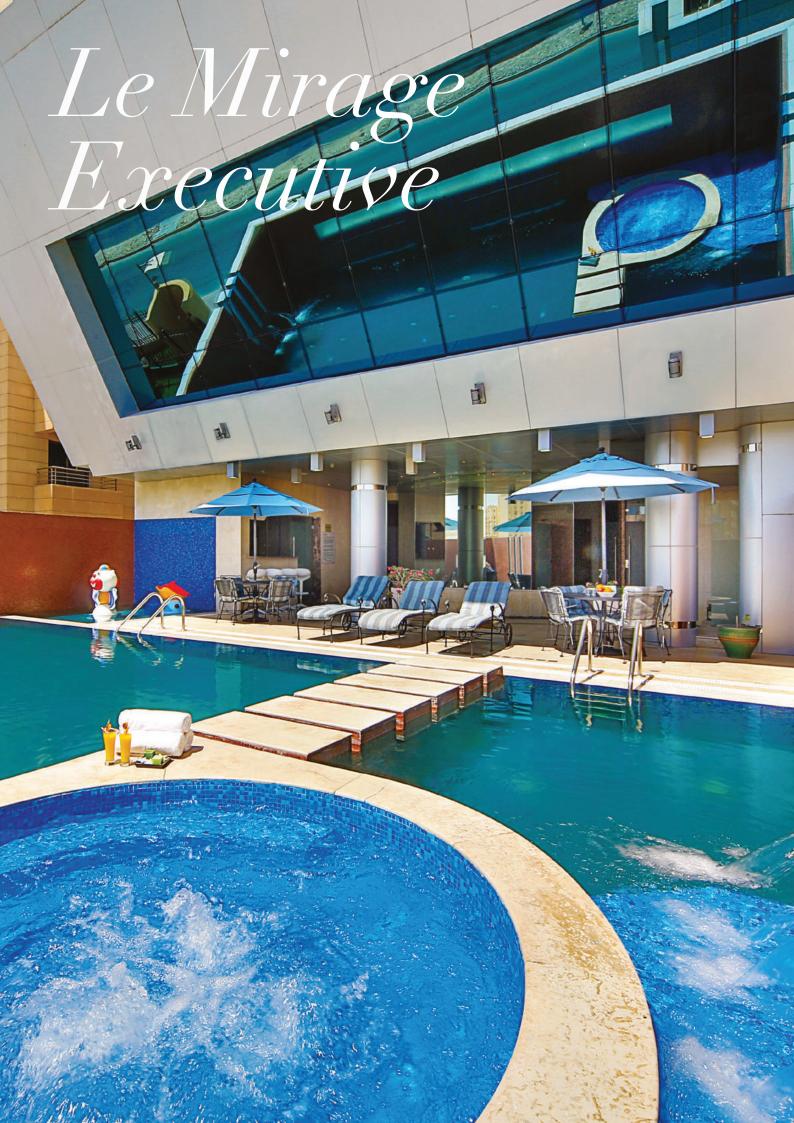

# Le Mirage Executive

#### **Facilities**

- Club house
- Swimming pool
- Cold blanch pool
- Indoor and outdoor jacuzzi
- Sauna
- Turkish bath
- Gymnasium
- Café