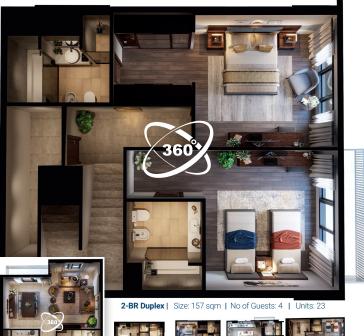

1-Bedroom Size: 85 sqm Size: 118 sqm No of Guests: 2 No of Guests: 4 Units: 23 Units: 215

3-BR Duplex Size: 240 sqm No of Guests: 6 Units: 15