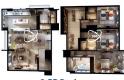

1-Bedroom Size: 85 sqm Size: 118 sqm No of Guests: 2 No of Guests: 4 Units: 23 Units: 215

3-BR Duplex Size: 240 sqm No of Guests: 6 Units: 15